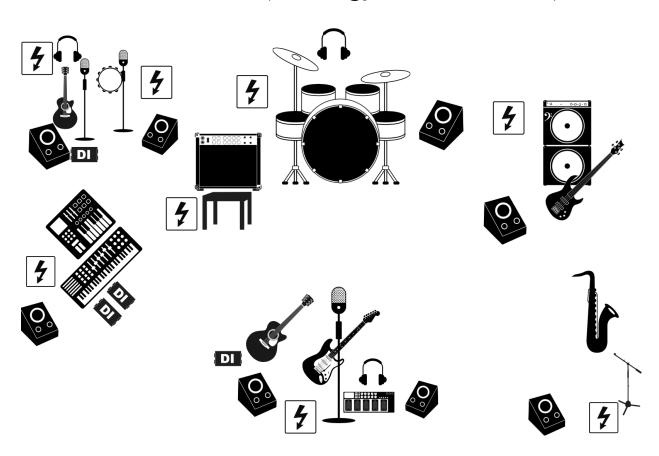

### Tech Rider

| Name                                   | Equipment                                                                | Comments          |
|----------------------------------------|--------------------------------------------------------------------------|-------------------|
| James Colohan (Lead guitar/Lead Vocal) | Electric Guitar                                                          | Band will supply  |
|                                        | Acoustic guitar                                                          | Band will supply  |
|                                        | Sm58                                                                     | Band will supply  |
|                                        | IEM'S                                                                    | Band will supply  |
|                                        | IEM Pack                                                                 | Band will supply  |
|                                        | Guitar Pedalboard                                                        | Band will supply  |
|                                        | Y-Adapter cable for IEM Pack (2 XLR 3-pol male > Jack 6.3mm TRS male) 5m | Venue will supply |
|                                        | DI box (x1)                                                              | Venue will supply |
|                                        | Jack cables<br>(3m x1, 5m x1)                                            | Venue will supply |

|                        | Y-Adapter stereo cable for<br>IEM Pack<br>(2 XLR 3-pol male > Jack<br>6.3mm TRS male)<br>5m | Venue will supply |
|------------------------|---------------------------------------------------------------------------------------------|-------------------|
|                        | Mic boom stand (Vocal)                                                                      | Venue will supply |
|                        | Guitar amp                                                                                  | Venue will supply |
|                        | Extension lead 4-way multi socket                                                           | Venue will supply |
|                        | Guitar amp mic (Sm57/e906 or similar)                                                       | Venue will supply |
|                        | Stage wedge monitor (x2)                                                                    | Venue will supply |
|                        |                                                                                             |                   |
| Eoin Mccann (Bass)     | Bass Guitar                                                                                 | Band will supply  |
|                        | Bass Pedalboard                                                                             | Band will supply  |
|                        | Bass Amp                                                                                    | Venue will supply |
|                        | Extension lead 4-way multi socket (x1)                                                      | Venue will supply |
|                        | Stage wedge monitor (x1)                                                                    | Venue will supply |
|                        |                                                                                             |                   |
| Jack Duignan<br>(Keys) | Nord Keyboard                                                                               | Band will supply  |
|                        | Roli Seaboard                                                                               | Band will supply  |
|                        | Keyboard stands (x2)                                                                        | Band will supply  |
|                        | DI Boxes<br>2-channel stereo direct<br>(x2)                                                 | Venue will supply |
|                        | 1/4 inch Jack cables 1.5m (x2)                                                              | Venue will supply |
|                        | Extension lead 4-way multi socket (x1)                                                      | Venue will supply |

|                         | Stage wedge monitor (x1)                                                                    | Venue will supply |
|-------------------------|---------------------------------------------------------------------------------------------|-------------------|
|                         |                                                                                             |                   |
| Richie Dittrich (Drums) | Snare drum                                                                                  | Band will supply  |
|                         | Cymbals (Hi-hat x2, Crash x2, Ride x1, Clap Stack x1)                                       | Band will supply  |
|                         | Percussion accessories:<br>Shakers/<br>Tambourine                                           | Band will supply  |
|                         | IEM's                                                                                       | Band will supply  |
|                         | Kick pedal                                                                                  | Band will supply  |
|                         | Kick drum                                                                                   | Venue will supply |
|                         | Drum mat                                                                                    | Venue will supply |
|                         | Drum throne                                                                                 | Venue will supply |
|                         | Drum Mics (Kick x1, Snare x1, Tom x3, Overhead x2                                           | Venue will supply |
|                         | Cymbals Stands (Hi-hat x1, Crash x2, Ride x1, Clap Stack x1)                                | Venue will supply |
|                         | Stage wedge monitor (x1)                                                                    | Venue will supply |
|                         | IEM Pack (x1)                                                                               | Venue will supply |
|                         | Y-Adapter stereo cable for<br>IEM Pack<br>(2 XLR 3-pol male > Jack<br>6.3mm TRS male)<br>3m | Venue will supply |
|                         |                                                                                             |                   |
| Fraser Gaine (Sax)      | Saxophone                                                                                   | Band will supply  |
|                         | Mic boom stand                                                                              | Venue will supply |
|                         | Sm57 (or similar) or                                                                        | Venue will supply |

|                                          | Clip-on mic                                                                                 |                   |
|------------------------------------------|---------------------------------------------------------------------------------------------|-------------------|
|                                          | Stage wedge monitor (x1)                                                                    | Venue will supply |
|                                          |                                                                                             |                   |
| Aileen Henderson (BV's, Acoustic Guitar) | Sm58                                                                                        | Band will supply  |
|                                          | Acoustic guitar                                                                             | Band will supply  |
|                                          | IEM'S                                                                                       | Band will supply  |
|                                          | IEM PACK                                                                                    | Band will supply  |
|                                          | Y-Adapter stereo cable for<br>IEM Pack<br>(2 XLR 3-pol male > Jack<br>6.3mm TRS male)<br>3m | Venue will supply |
|                                          | DI Box                                                                                      | Venue will supply |
|                                          | Mic boom stand                                                                              | Venue will supply |
|                                          | Stage wedge monitor (x1)                                                                    | Venue will supply |
|                                          |                                                                                             |                   |
| Jenny Groarke (BV'S,<br>Percussion)      | Sm58                                                                                        | Band will supply  |
|                                          | Mic boom stand                                                                              | Venue will supply |
|                                          | Stage wedge monitor (x1)                                                                    | Venue will supply |
|                                          |                                                                                             |                   |

#### Extra notes on tech rider:

- All appropriate cables to be supplied by venue for respective equipment requests (e.g XLRs for mics, XLR/Jacks for DI's, Speakon/XLR for stage monitors etc)
- Cables only specifically mentioned in tech rider list when a specific length is required